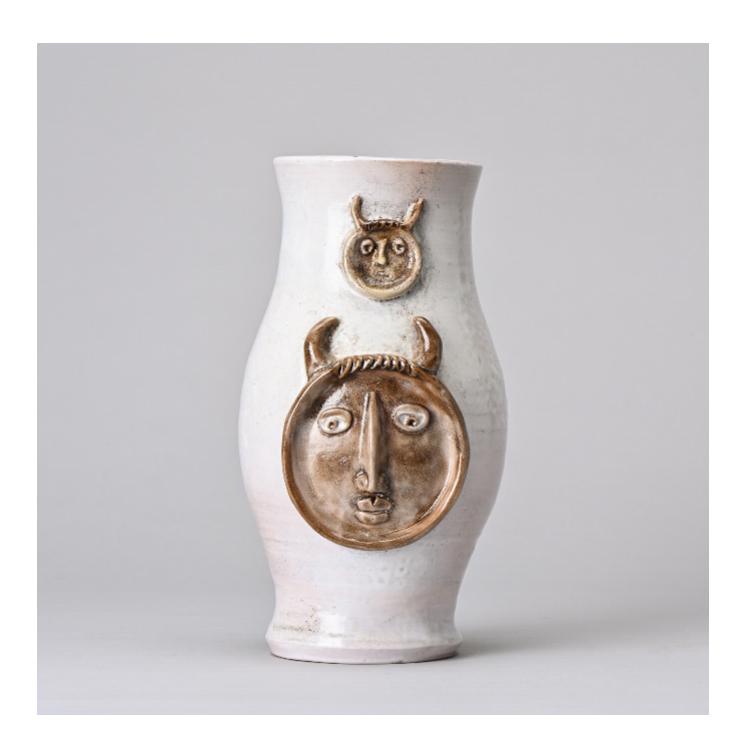

## Faces Vase by Robert and Jean Cloutier, circa 1965

Robert Et Jean Cloutier

1,200

REF: 7137

Height: 26 cm (10.2")

Diameter: 14 cm (5.5")

## **DESCRIPTION**

Bulbous-shaped vase designed by Robert and Jean Cloutier in 1965.

Made of red clay coated with white glaze, this vase stands out for its striking decoration featuring two raised mascarons depicting horned impish faces, rendered in subtle shades of brown. The contrast between the pale glaze and the sculptural details highlights the whimsical expressiveness and distinctive world of the Cloutier brothers.