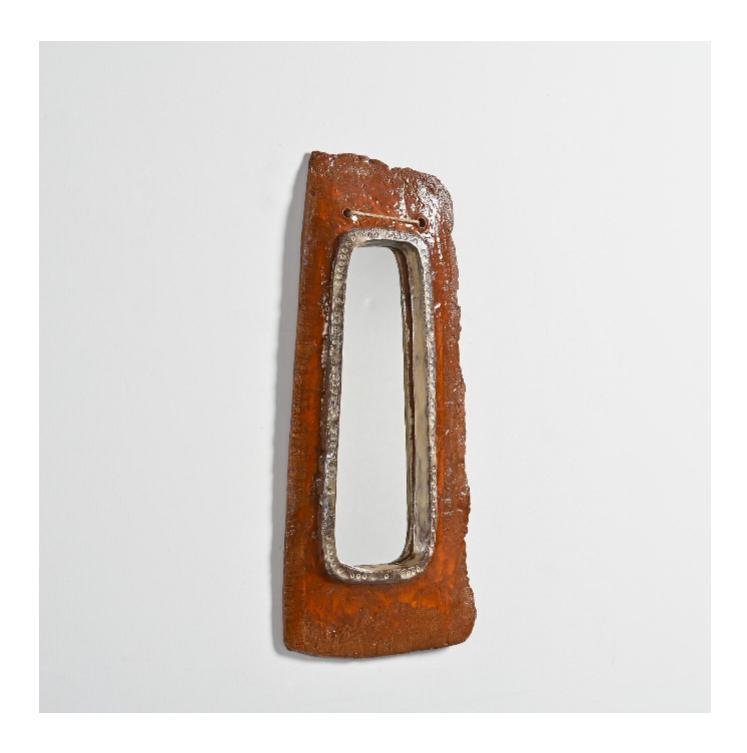

## Large Ceramic Mirror by Juliette Derel

Juliette Derel

Sold

REF: 4938

Height: 62 cm (24.4") Width: 28 cm (11") Depth: 5 cm (2")

## **DESCRIPTION**

Large mirror conceived by the talented French ceramicist Juliette Derel, crafted in her home studio in Gréolières, where she settled away from the hustle and bustle of Vallauris.

This piece echoes the distinctive style of her work: fashioned in chamotte clay, it is enhanced by exquisite enamel work, dominated by deep orange hues, as well as imprints of geometric motifs.

Directly sourced from the artist's studio in Gréolières.

Signed beneath the base "Juliette Derel."