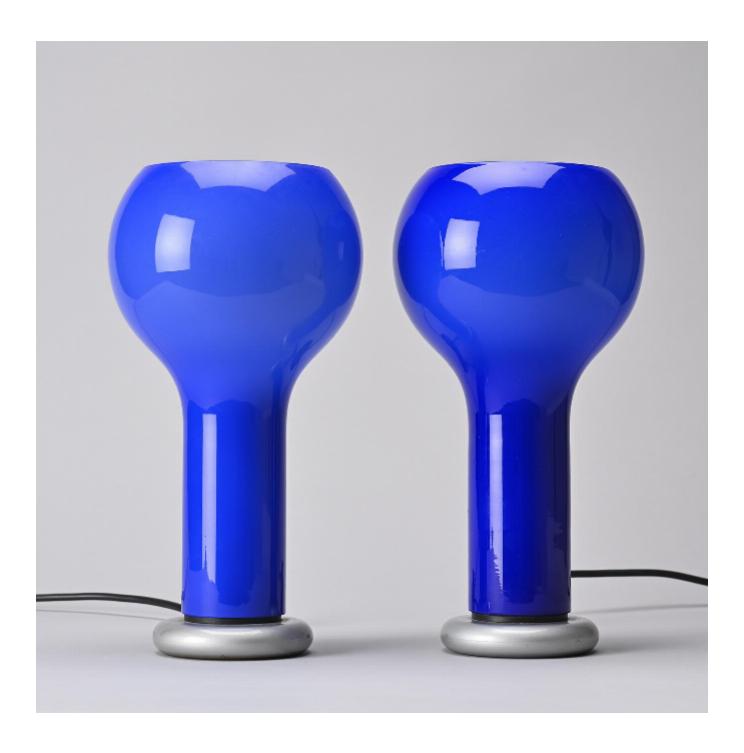

## Pair of Flash lamps, tribute to Joe Colombo, Oluce circa 1990

Joe Colombo

950

REF: 6910

Height: 31 cm (12.2") Width: 16 cm (6.3") Depth: 11 cm (4.3")

## **DESCRIPTION**

Flash table lamp, designed by Joe Colombo for Oluce in the 1960s, reissued in a glass version in the 1990s as a tribute to the visionary designer who passed away in 1971.

The original 1960s model was made entirely of metal, reflecting the futuristic aesthetic so characteristic of Joe Colombo's work. The 1990s edition, meanwhile, combines elegant blue Murano glass with an iridescent metal base, offering a subtle balance between modernity and artisanal tradition.

Fits a standard E27 bulb.

Manufacturer: Oluce, circa 1990