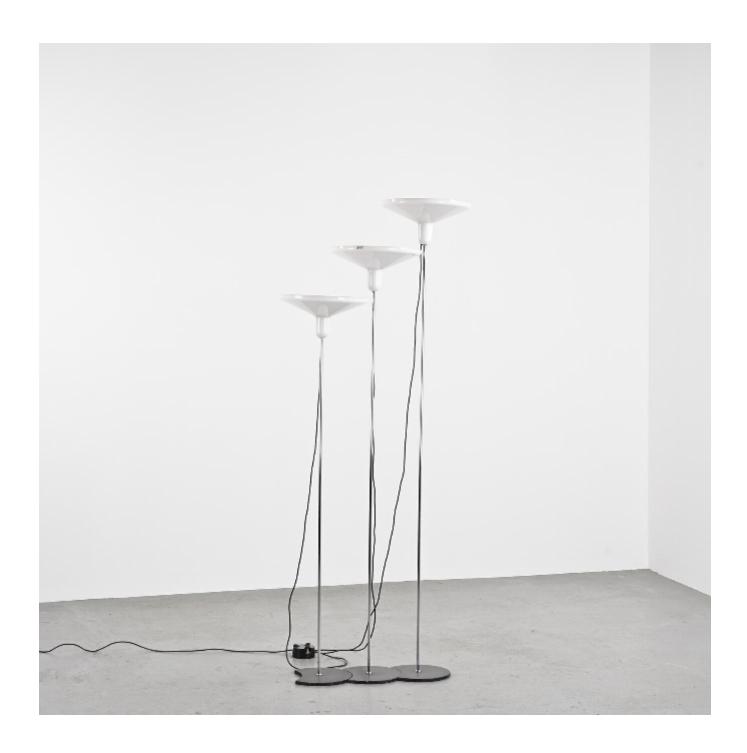

## Manta Triple Floor Light for Guzzini, Italy circa 1975

Franco Bresciani

Sold

REF: 5839

Height: 202 cm (79.5") Width: 80 cm (31.5") Depth: 37 cm (14.6")

## **DESCRIPTION**

A true representation of 1970s design, this rare triple lamp "Manta" model was conceived by Franco Bresciani for Harvey Guzzini during the 1970s.

Crafted with three black iron bases (one circular and two semi-circular, providing creative modularity), it ascends with grace through three chromed rods, crowned by translucent white plastic lampshades. Linked together, they can be

illuminated individually.

With an original aesthetic, this piece will become a focal point within your interior.

Manufacturer: I Guzzini, circa 1975