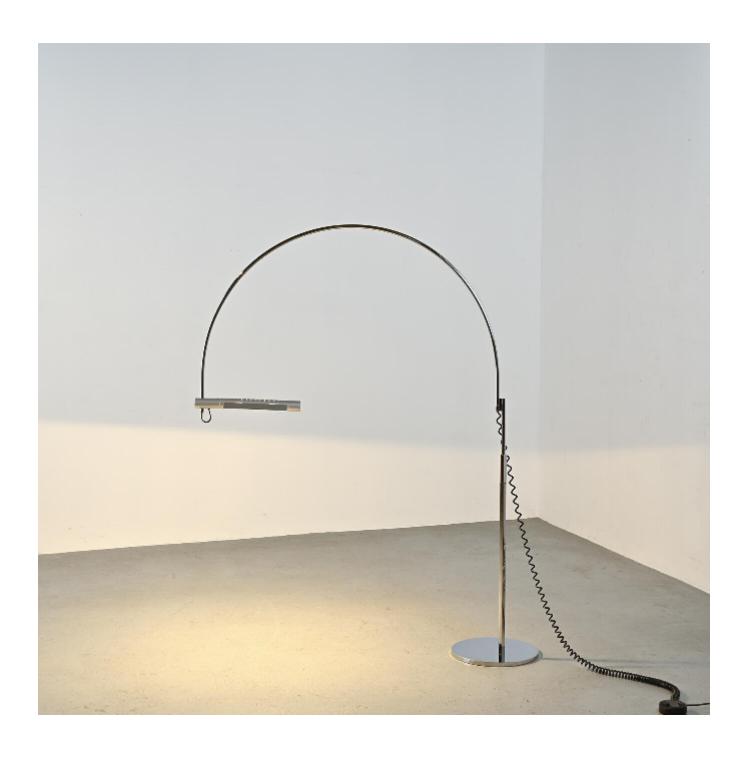

## **DESCRIPTION**

Height-adjustable floor lamp, "Halo" model by Swiss designers Rosmarie and Rico Baltensweiler, designed in 1972 and crafted in their own workshop.

The "Halo" series was produced until 2010, but this early version, with its distinctive configuration, was only manufactured for a few years.

This piece, dating from approximately 1975, is in excellent original condition. Renowned for its versatility, the lamp can rotate freely and its height is adjustable between 67 and 93 inches.

It features a built-in dimmer switch and operates with a standard halogen bulb, making it both practical and timeless.