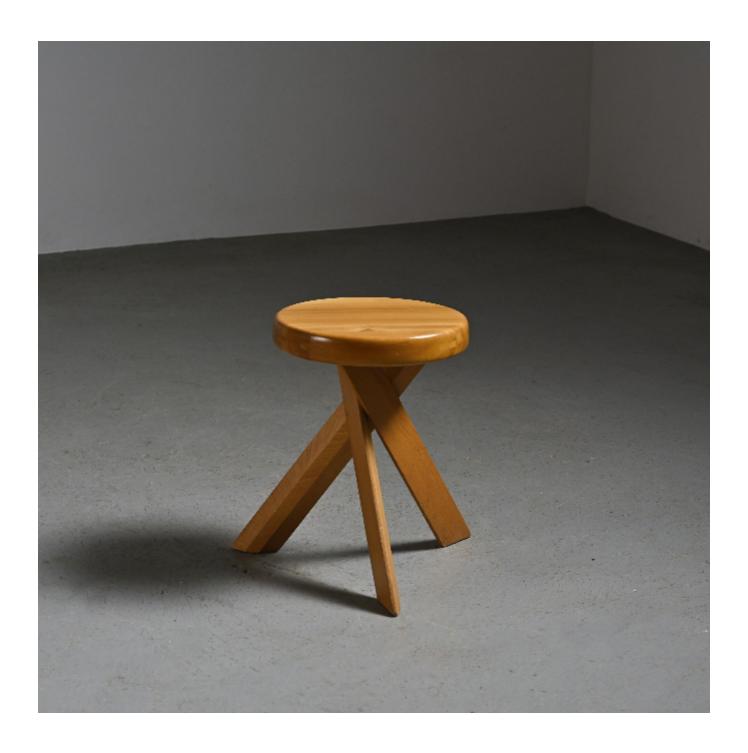

## **DESCRIPTION**

The S31 stool by Pierre Chapo, crafted in 1974, stands as an enduring icon of 20th-century design. Its design masterfully blends technical expertise with graceful contours, emblematic of Chapo's artistic prowess.

Fashioned from elm, its softly rounded seat offers a striking contrast to the intricate craftsmanship of the base, consisting of three seamlessly interwoven straight legs, showcasing Chapo's mastery of woodwork.