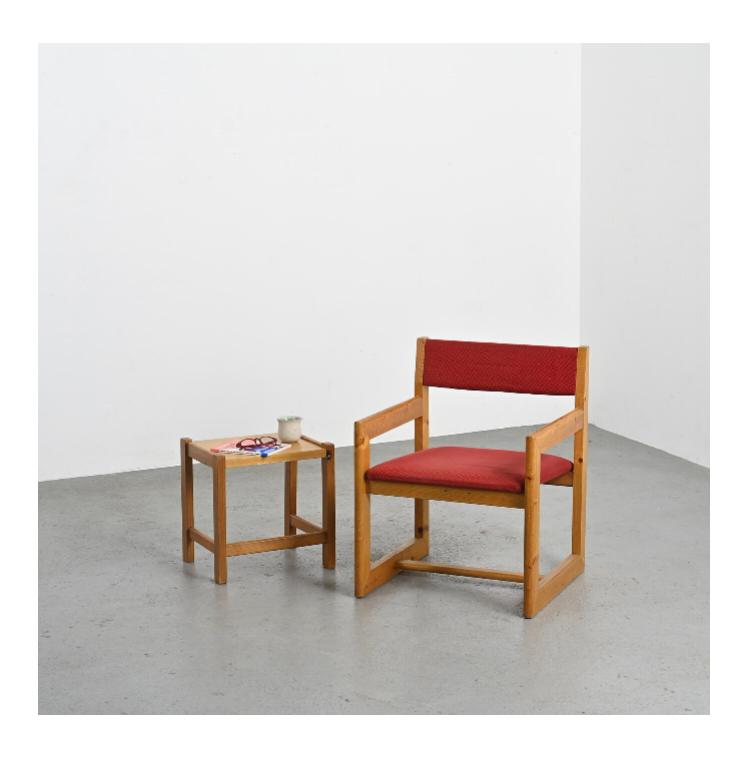

## Armchair and its side table by André Sornay, circa 1965 André Sornay

950 SALE 750

REF: 4915

Height: 72 cm (28.3") Width: 55 cm (21.7") Depth: 72 cm (28.3")

## **DESCRIPTION**

Armchair and side table by Lyon-based cabinetmaker and designer André Sornay, a visionary innovator known for his patented assembly systems.

The solid pine structure is expertly assembled using Sornay's signature threaded rod technique. The seat and backrest are upholstered in their original mottled red and burgundy wool fabric, adding both warmth and elegance.

Paired with its perfectly matching side table, this set is ideal for creating a stylish and inviting reading nook.

Manufacturer: Sornay Meubles, circa 1965.

Table: H: 16.1 in - W: 15.7 in - D: 12.6 in.