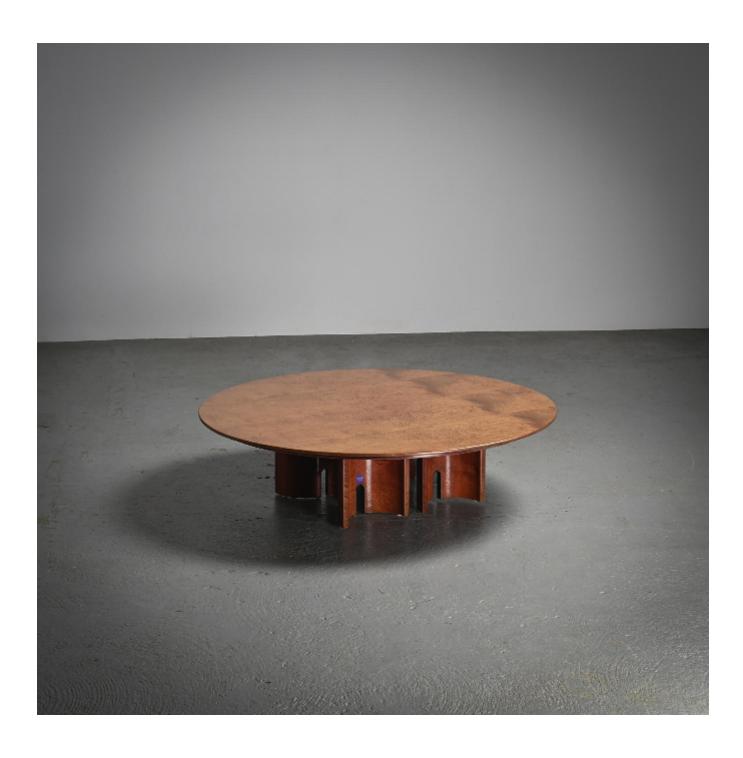

## Coffee Table by Giovanni Offredi for Saporiti, circa 1980

Giovanni Offredi

1,200

REF: 6592

Height: 33 cm (13")

Diameter: 120 cm (47.2")

## **DESCRIPTION**

Enhance your interior with a touch of originality with this coffee table designed by the renowned Italian designer Giovanni Offredi for Saporiti in the 1980s.

Crafted from striking mottled maple burl, this table features a generous 47.2-inch top, elegantly supported by four semi-cylindrical legs. Offredi's meticulous design showcases a sophisticated interplay of materials and forms,

reflecting his commitment to both luxurious aesthetics and functional elegance.

The piece shows a few minor imperfections, adding to its unique character and charm.

Manufacturer : Saporiti, circa 1980.

Bibliography: Domus 607, 06/1980, p. 11.