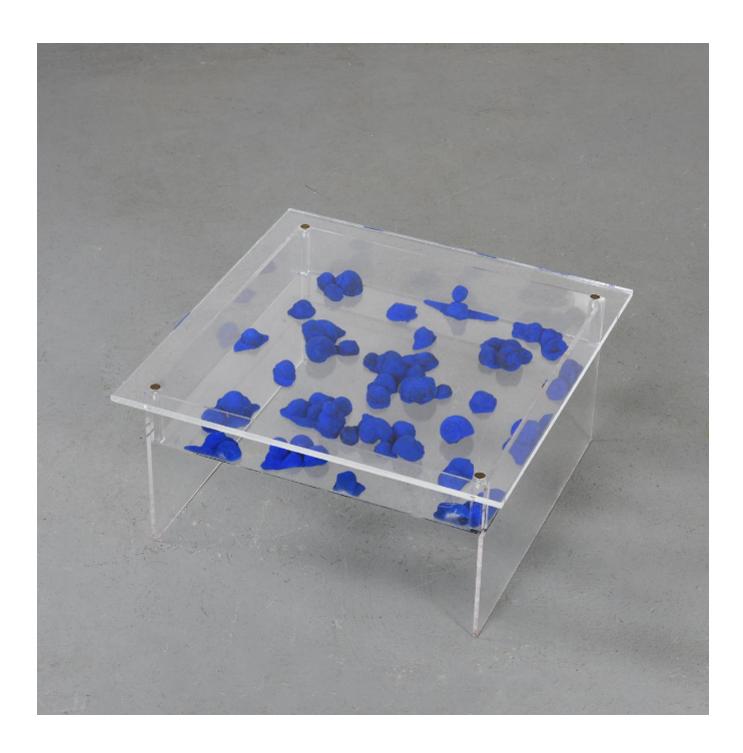

## **DESCRIPTION**

A coffee table with Snails, by Claude Gilli, French painter and sculptor from the School of Nice.

When seeing a crate of salad overturned in a market in Nice, and snails escaping from it, Gilli visualizes the creative potential of the animal and the footprints it leaves in its wake. It becomes a privileged tool of the artist's work.

Plexiglas table and resin snails covered with very bright Klein blue pigment.

Signed Gilli on a side.