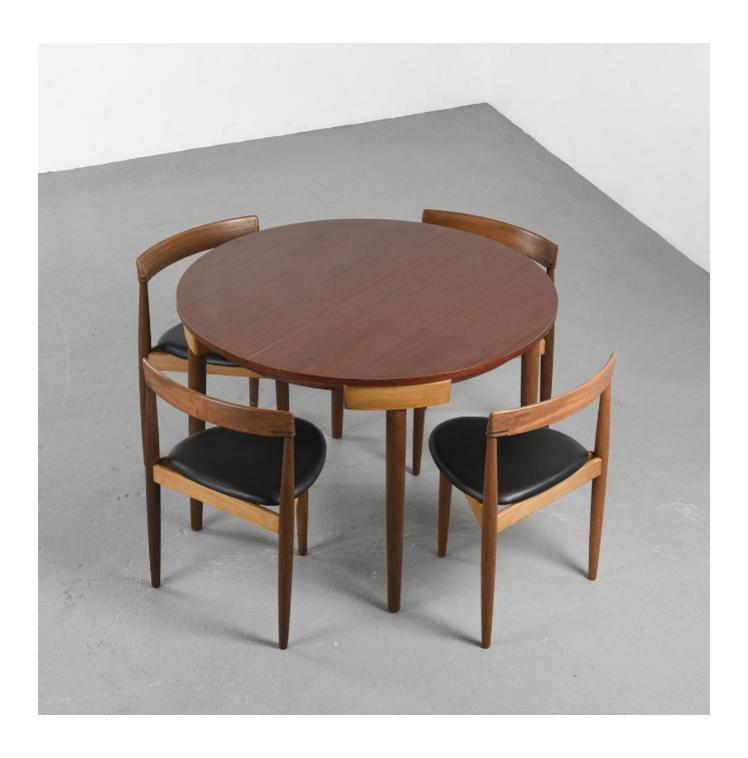

## Vintage Scandinavian Dining Set by Hans Olsen, circa 1950

Hans OLSEN

Sold

REF: 3139

Height: 75 cm (29.5")

Diameter: 105 cm (41.3")

## **DESCRIPTION**

A round table and its chairs, model Roundette, designed by Hans Olsen, the designer behind the most sought-after pieces of Frem Røjle, a successful Danish post-war manufacturer.

The set made of different wood species is composed of a round table which accommodates four chairs with a tapered tripod base. The original triangular seat has been restored and covered with natural black leather.

Chair dimensions: H: 72 cm - W: 49 cm - D: 44 cm

Seat height: 48 cm.

Manufacturer: Frem Røjle, circa 1963.