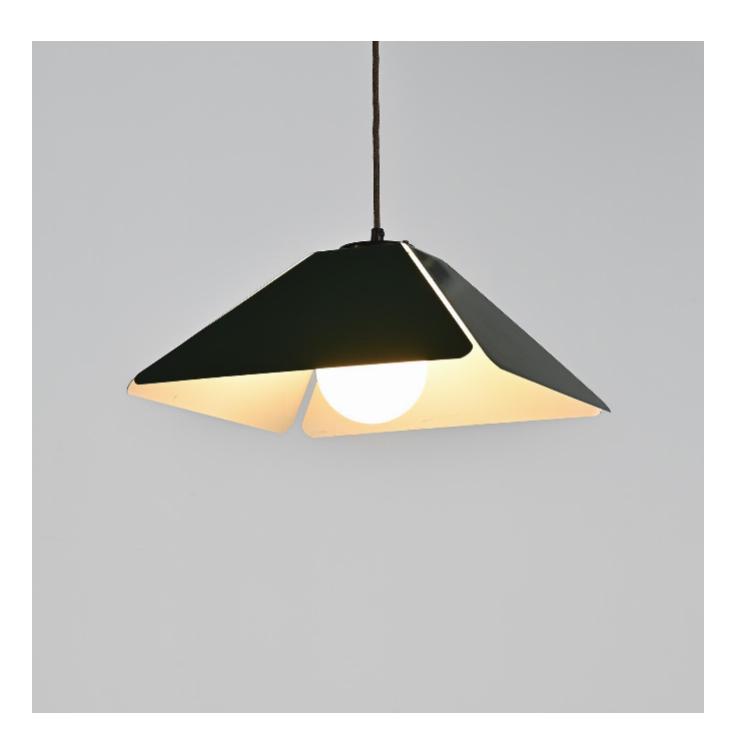

## **DESCRIPTION**

Rare pendant light selected by Charlotte Perriand for Les Arcs. It was produced by Staff Milano and created by Alex DISANTAVITTORIA.

The lampshade is entirely made of green lacquered painted metal, slightly open, allowing light to diffuse, and the height is adjustable.