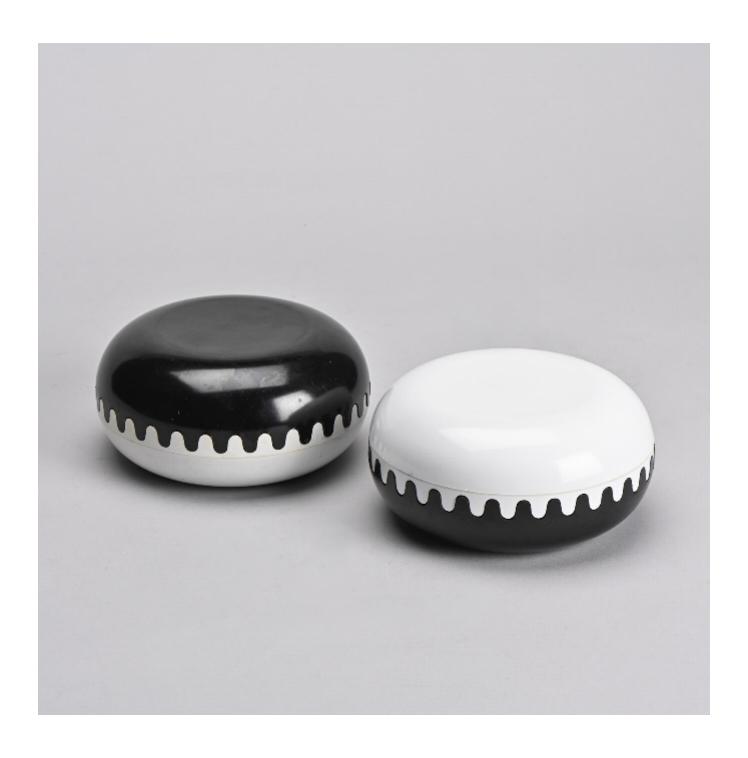

## Pair of black and white Clam Boxesby Alan Fletcher, Mebel, circa 1970

Alan Flechter

500

REF: 7372

Height: 7.5 cm (3")

Diameter: 16 cm (6.3")

## **DESCRIPTION**

Pair of Clam Boxes designed by Alan Fletcher in the late 1960s, published by Mebel in Italy.

Made of moulded plastic, these two identical shells interlock via a simple serrated system. The black and white contrast enhances their organic form and highlights their graphic presence. Somewhere between practical object and miniature sculpture, they reflect the pop approach to everyday design.

Each piece is signed: "Mebel, Italy, des. A. Fletcher"

Manufacturer: Mebel, Italy, circa 1970.