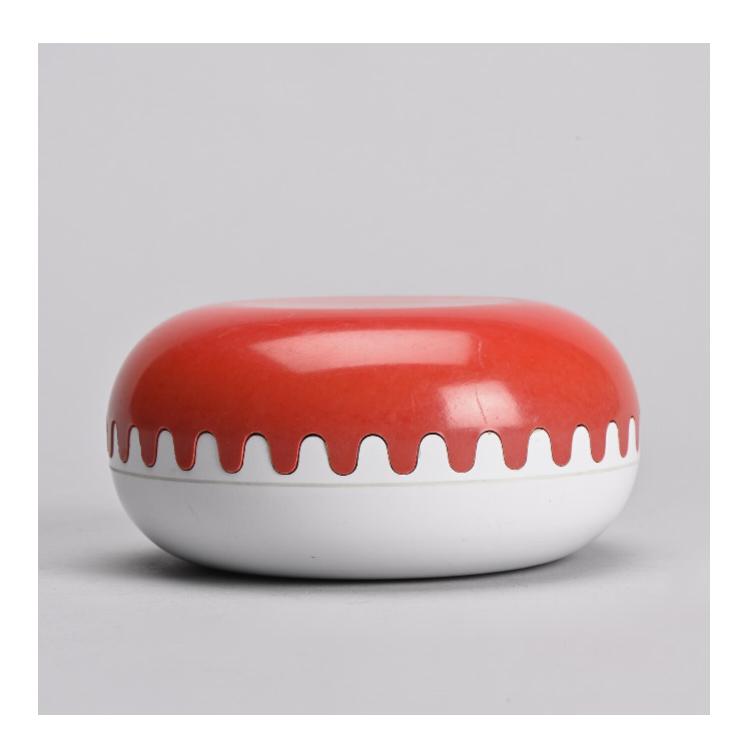

## Clam storage box, design by Alan Fletcher, circa 1970, edition Mebel Alan Flechter

270

REF: 7370

Height: 7.5 cm (3")

Diameter: 16 cm (6.3")

## **DESCRIPTION**

Clam Box in moulded plastic designed by Alan Fletcher in the late 1960s, published by Mebel in Italy. Made of two identical interlocking shells, this piece blends simple lines with a bold pop aesthetic. The red and white contrast enhances its playful, symmetrical shape, inspired by Edam cheese. This example shows slight fading of the red colour over time, without affecting its graphic impact.