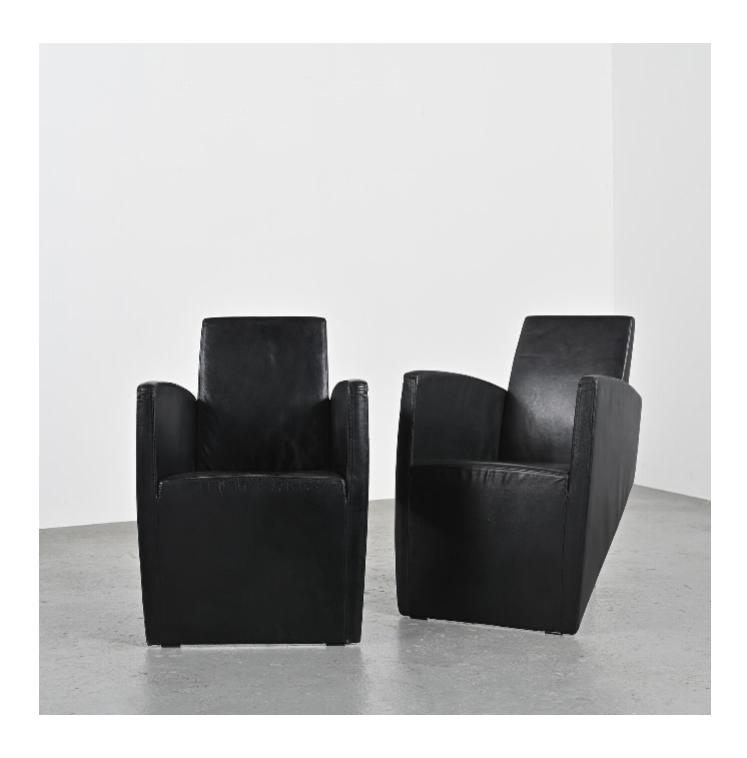

## Pair of J. Lang Armchairs, Philippe Starck, Driade 1987

Philippe Starck

3,800

REF: 6518

Height: 83 cm (32.7") Width: 60 cm (23.6") Depth: 60 cm (23.6")

## **DESCRIPTION**

This pair of model "J Lang" armchairs was designed by Philippe Starck in 1987 for Driade. These chairs were integrated to the Lang collection, specifically crafted to furnish the French Ministry of Culture as a tribute to the then-minister, Jack Lang.

Their minimalist yet comfortable design remains iconic, featuring a structure upholstered in sleek black leather and a profiled back leg in cast aluminum.

Manufacturer's label is located underneath the base. Manufacturer: Aleph Driade, circa 1987.