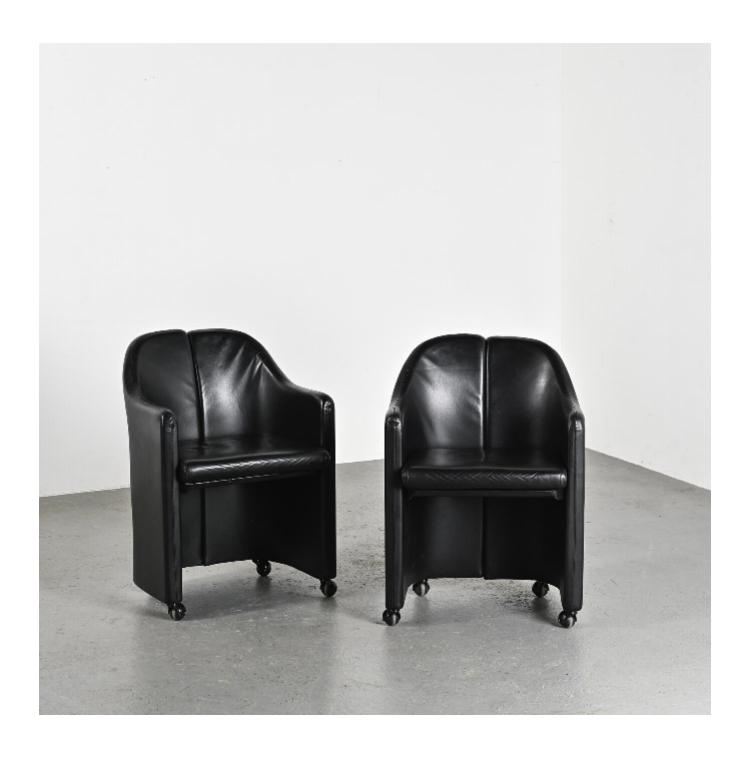

## S142 Armchairs by Eugenio Gerli, Tecno design 1969

Eugenio Gerli

950

REF: 6855

Height: 82 cm (32.3") Width: 59 cm (23.2") Depth: 50 cm (19.7")

## **DESCRIPTION**

Pair of S142 armchairs designed in 1969 by Italian designer Eugenio Gerli for the prestigious publisher Tecno.

This iconic model stands out with its central cut-backrest, a unique feature that offers both flexibility and optimal support for exceptional comfort, even during prolonged use. Mounted on casters, the S142 armchair combines a sturdy metal frame with a high-quality leather covering, showcasing the elegance and craftsmanship of Italian design. The 142 series, celebrated for its versatility, integrates seamlessly into various settings: domestic interiors, professional offices, or hospitality environments. It is available in several versions, including the S142 armchair with a high and

supportive backrest.

Seat height: 19.8 inches

Manufacturer : Tecno Italy