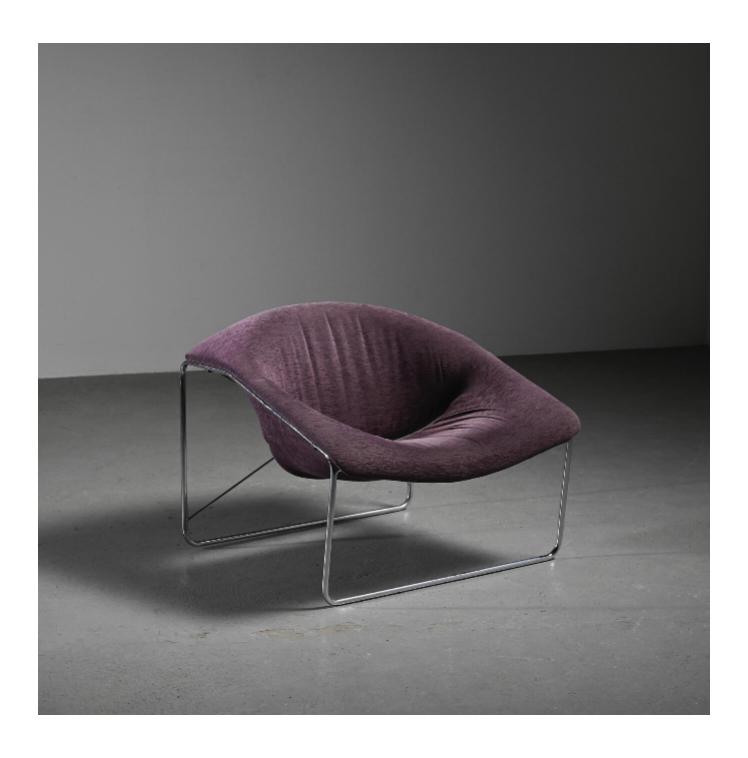

## **DESCRIPTION**

Designed by Oliver Mourgue in the 1960s and produced by Airborne, the Cubique armchair stands as a true icon of mid-century modern design. With its clean geometric lines and angular backrest, it perfectly captures the minimalist aesthetic of the era.

The sturdy metal frame is covered with plush foam and a rich purple fabric. Offering enveloping comfort, a deep seat, and a gently inclined backrest, this chair invites you to relax in style and ease.